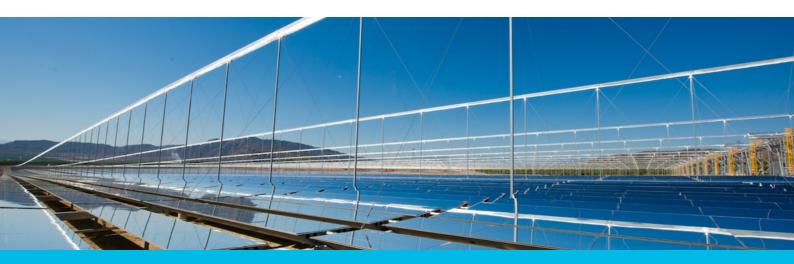

#### Installation

The technology used by the Puerto Errado 2 project is fascinating. Approximately 280'000 m2 of mirrors are separated into 28 solar-panel lines of 900 m length each. The solar panels follow the position of the sun and focus the reflected sunlight onto receiver pipes, heating the water running through these pipes. This results in high temperature steam (270° C), which is converted into electricity by two steam turbines with attached power generators. Puerto Errado 2 produces approximately 50 million Kilowatt-hours (kWh) of green energy per year, delivering enough power for about 15'000 average households.