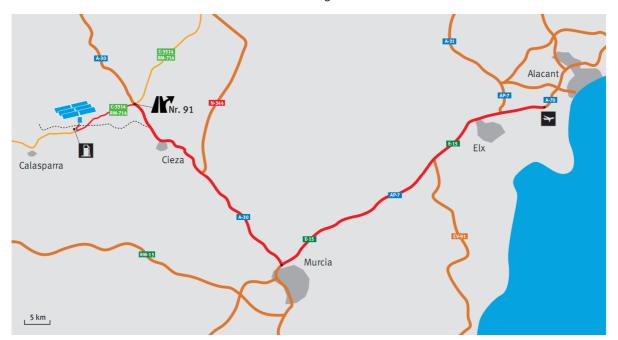

#### Context

The solar thermal installation Puerto Errado 2 (PE2) is located in the South of Spain in a community called Calasparra in the region of Murcia. Solar radiation here is high, enabling an efficient use of solar power. The solar thermal installation Puerto Errado 2 started production in 2012. The majority of the installation is held by EBL from Liestal (Switzerland). The Swiss utilities IWB, ewz, EKZ and ewb as well as the technology company Novatec Solar are also shareholders.

#### **Address**

A TuboSol PE2, S.L. Carretera RM 714 KM 34.8 Norte, Puerto Errado s/n E -30420 Calasparra (Murcia)

Detailed directions will be communicated at the time of booking.

hardwasser ag